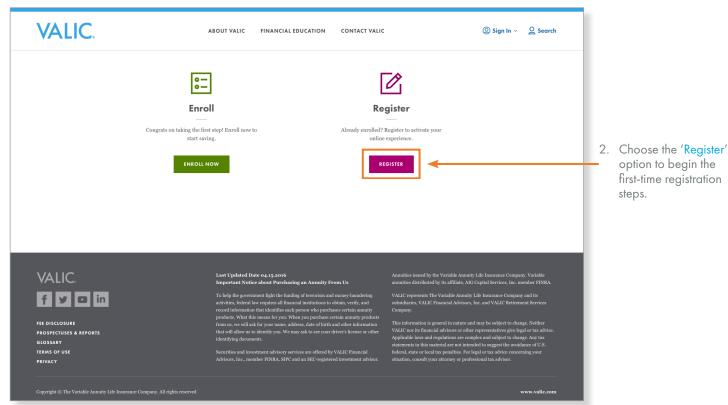

# **VALIC**.

# First-time VOL registration process

## Step 1:



 Go to <u>VALIC.com</u>, hover on 'Sign In' on top right of screen. Then click on 'Get Started' link at the bottom of the blue pop-up banner.

## Step 2:





# First-time VOL registration process

## Step 3:

| VALIC. |                                                                                      | HELP: 1-800-448-2542<br>TDD & Hours ⊙ |
|--------|--------------------------------------------------------------------------------------|---------------------------------------|
|        | Registration                                                                         |                                       |
|        | Get online access, and get everything you need from just<br>about, well, everywhere. |                                       |
|        | *Indicates required                                                                  |                                       |
|        | SOCIAL SECURITY NUMBER *