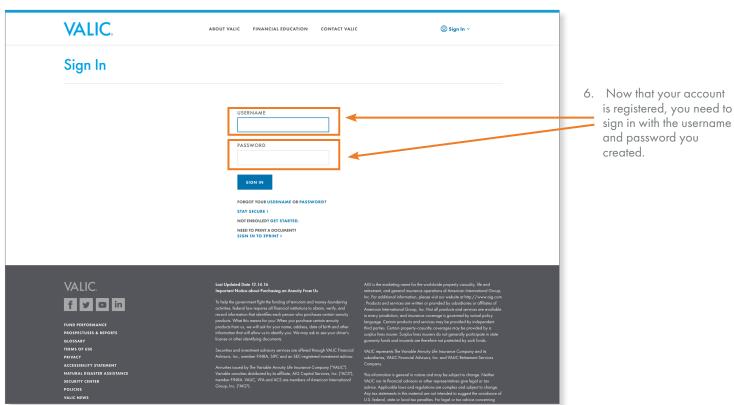

Step 6:

 And you're done! You can choose to sign in using your newly registered account to check your savings, view education content, get a FutureFIT calculation and more!